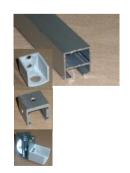

## **Hospital Tracking and Components**

| Mono Track ( Large profile)                                             | Anodised | White        |         |
|-------------------------------------------------------------------------|----------|--------------|---------|
| Mono Track only per metre                                               | MHT1     | WMHT1        | 7 7 7 7 |
| Swivel Hook Sliders                                                     | МНТ2     |              |         |
| Ring Sliders                                                            | MHT2A    |              | 8 7     |
| Single Ceiling Point Hanger                                             | мнт3     | WMHT3        |         |
| Single Track Support                                                    | MHT4     | WMHT4        |         |
| Wall Mounting Bracket (with hole to lock off slider)                    | мнт5     | WMHT5        |         |
| Track End Cap                                                           | МНТ6     | WMHT6        |         |
| Mono Ceiling Bracket                                                    | мнт7     | WMHT7        |         |
| Track Splice                                                            | мнт8     | <b>WMHT8</b> |         |
| Mono Internal Track Joiner                                              | МНТ9     |              | 1       |
| Suspension Tube ( use between MHT3 -MHT4)                               | MHT10    | WMHT10       |         |
| Face Fix Bracket 75mm projection                                        | MHT11    | WMHT11       |         |
| Vee Hanger Assembly                                                     | MHT14    | WMHT14       | (2)(3)  |
| Suspension Tube Swivel Mount                                            | МНТ15    | WMHT15       |         |
| Swivel Wall Mount Bracket and Mount (with base hole to lock off slider) | MHT18    | WMHT18       |         |

(Other Components ie sliders, dropper components are as for Mono Track)