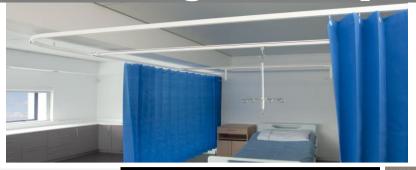

## **Hospital Tracking and Components**

| Mono Track ( Large profile)                                             | Anodised | White        |         |
|-------------------------------------------------------------------------|----------|--------------|---------|
| Mono Track only per metre                                               | MHT1     | WMHT1        | 7 7 7 7 |
| Swivel Hook Sliders                                                     | МНТ2     |              |         |
| Ring Sliders                                                            | MHT2A    |              | 8 7     |
| Single Ceiling Point Hanger                                             | мнт3     | WMHT3        |         |
| Single Track Support                                                    | MHT4     | WMHT4        |         |
| Wall Mounting Bracket (with hole to lock off slider)                    | мнт5     | WMHT5        |         |
| Track End Cap                                                           | МНТ6     | WMHT6        |         |
| Mono Ceiling Bracket                                                    | мнт7     | WMHT7        |         |
| Track Splice                                                            | мнт8     | <b>WMHT8</b> |         |
| Mono Internal Track Joiner                                              | МНТ9     |              | 1       |
| Suspension Tube ( use between MHT3 -MHT4)                               | MHT10    | WMHT10       |         |
| Face Fix Bracket 75mm projection                                        | MHT11    | WMHT11       |         |
| Vee Hanger Assembly                                                     | MHT14    | WMHT14       | (2)(3)  |
| Suspension Tube Swivel Mount                                            | МНТ15    | WMHT15       |         |
| Swivel Wall Mount Bracket and Mount (with base hole to lock off slider) | MHT18    | WMHT18       |         |

## Bending of Hospital Track available

| _                                                    |          |        |
|------------------------------------------------------|----------|--------|
| Mini Hospital/ Bed Screen                            | Anodised | White  |
| Mini Track only                                      | MHT16    | WMHT16 |
| Wall Mounting Bracket (with hole to lock off slider) | MHT17    | WMHT17 |
| Mini Ceiling Bracket                                 | мнт7     | WMHT7  |
| Swivel Wall Mount Bracket and Mount                  | MHT19    | WMHT19 |
| (with base hole to lock off slider)                  |          |        |