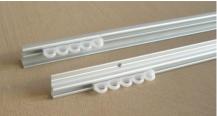

## Fabricated track with holes drilled at 150mm spacing.

Top Fix is flexible and is particularly suitable for boats and caravans (can be face fixed)

Face Fix is more rigid and is not flexible

## **Anodised**

**Assembled (Cut per metre)** 

Tracking only 5 metre length (single)

Tracking only 5 metre length (20 lengths)

Cut track only per metre

| Top Fixed | Face Fixed |
|-----------|------------|
| MFT       | MFF        |
| MFTTO     | MFFTO      |
| MFTTOB    | MFFOB      |
| MFTCUT    | MFFCUT     |