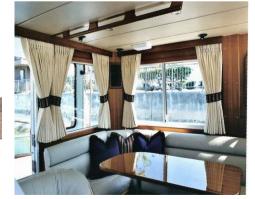

## Fabricated track with holes drilled at 150mm spacing.

Top Fix is flexible and is particularly suitable for boats and caravans (can be face fixed)

Face Fix is more rigid and is not flexible