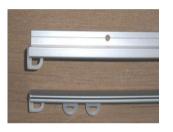

## Fabricated track with holes drilled at 150mm spacing.

Top Fix is flexible and is particularly suitable for boats and caravans (can be face fixed)

Face Fix is more rigid and is not flexible

### **WHITE**

Assembled (Cut per metre)

Tracking only 5 metre length (single)

Tracking only 5 metre length (20 lengths)

Cut track only per metre

| Top Fixed | Face Fixed |
|-----------|------------|
| WMFT      | WMFF       |
| WMFFTO    | WMFFTO     |
| WMFFTOB   | WMFFOB     |
| WMFTCUT   | WMFFCUT    |