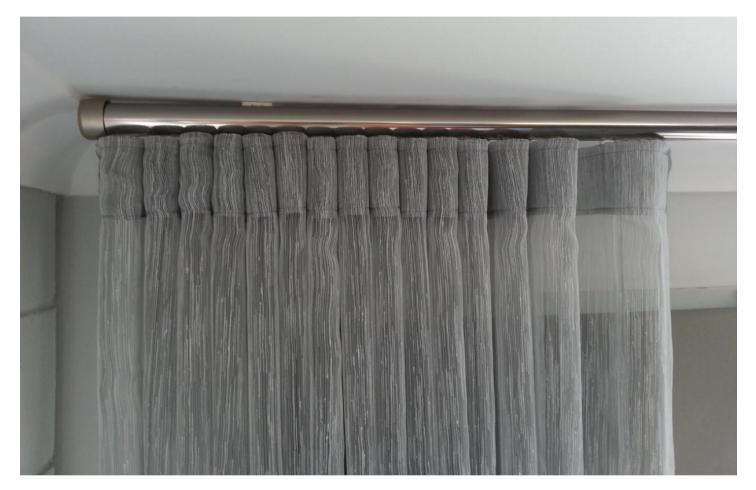

#### also known as Wave-Fold or S-Fold (Hand Drawn only)

MK2 RippleFold (Hook and Tape) is an eyelet slider system where each slider is connected, with spacing of 50mm intervals. A Clear Heading Tape, ideal for sheers is attached to a curtain. Gathering Hooks spaced at 100mm apart giving 100% fullness. For an easy made and hung curtain, with that Elegant Wave Look. For added or reduced fullness spacing of gathering hooks can be altered.

MK2 Ripplefold can be used on Kingtrack Aluminium, Kingtrack Supreme Decorator, Kingtrack Federation Poles, Somfy Glydea Motorised, Fine Line and Tubeslider