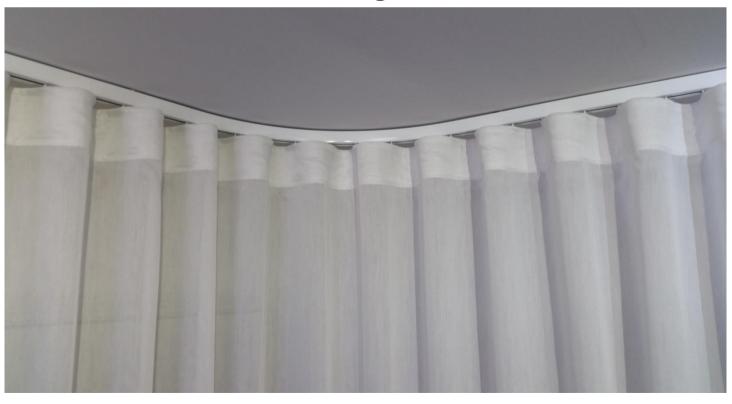

### FineLine Hand Drawn Ripplefold.

FineLine is a small profiled track with a Decorative Rolled Edge in the front.

It's slimline design is Elegant, Discret and is perfect for the modern homes of today.

Available as Hand Drawn and in White only FineLine can be bent (Template required)