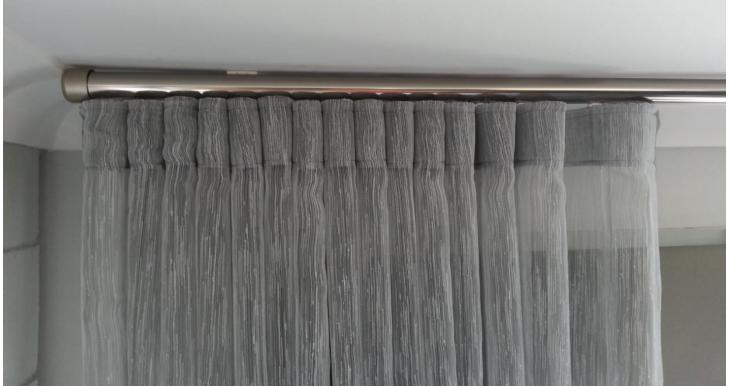

#### also known as Wave-Fold or S-Fold (Hand Drawn only)

MK2 RippleFold (Hook and Tape) is an eyelet slider system where each slider is connected, with spacing of 50mm intervals. A Clear Heading Tape, ideal for sheers is attached to a curtain. Gathering Hooks spaced at 100mm apart giving 100% fullness. For an easy made and hung curtain, with that Elegant Wave Look. For added or reduced fullness spacing of gathering hooks can be altered.

MK2 Ripplefold can be used on Kingtrack Aluminium, Kingtrack Supreme Decorator, Kingtrack Federation Poles, Somfy Glydea Motorised, Fine Line and Tubeslider