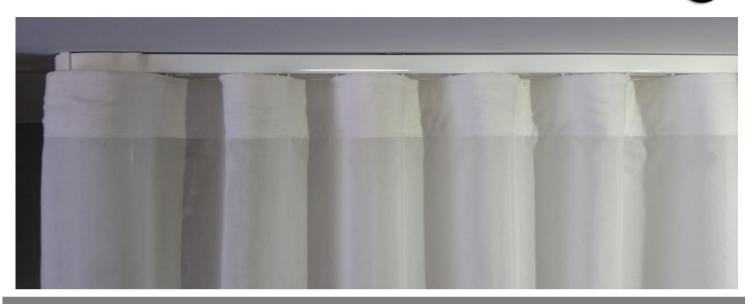

#### also known as Wave-Fold or S-Fold (Hand Drawn only)

MK2 RippleFold (Hook and Tape) is an eyelet slider system where each slider is connected, with spacing of 50mm intervals. A Clear Heading Tape, ideal for sheers is attached to a curtain. Gathering Hooks spaced at 100mm apart giving 100% fullness. For an easy made and hung curtain, with that Elegant Wave Look. For added or reduced fullness spacing of gathering hooks can be altered.

#### Kingtrack Hand Drawn Ripplefold

Kingtrack MK2 Ripplefold is our Standard Kingtrack Alumimium C- section track with a purpose designed slider and pendent system to create that Ripplefold effect.

It is available for the complete range of Kingtrack Systems and in all Colours. It can be **Hand Drawn** single system