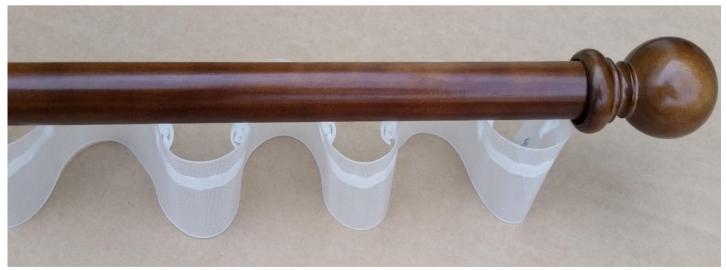

#### Federation Poles Hand Drawn Ripplefold.

A Federation Poles is a Wooden Fascia with Kingtrack Aluminium Track screwed behind. Combination of Hand and or Cord Drawn Tracks available, in Single or Double systems. A great look when using Ripplefold.