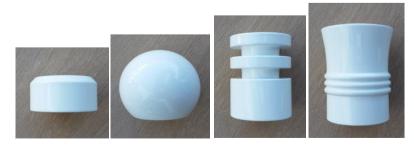

reduced fullness spacing of gathering hooks can be altered.

MK2 Ripplefold can be used on Kingtrack Aluminium, Kingtrack Supreme Decorator, Kingtrack Federation Poles, Somfy Glydea Motorised, Fine Line and Tubeslider









### Supreme Hand Drawn Ripplefold.

Supreme MK2 Ripplefold is a Decorative Round looking 35mm Pole and is available in Hand Drawn single system

For a **Combo System** in a matching colour, it can be co-ordinated with Kingtrack, in either a **Hand or Cord** operated behind.

All Ripplefold Systems are supplied with Kingtrack Leverloc Metal Bracket, Bracket covers and Clear Acrylic Flick sticks @ 75cm with Stainless Clip for Hand operated Ripplefold tracks.

Colours: Nickel, White, Ivory, Gold and Black.



A Choice of metal Finials are available in matching colours







#### Kingtrack Hand Drawn Ripplefold

Kingtrack MK2 Ripplefold is our Standard Kingtrack Alumimium C- section track with a purpose designed slider and pendent system to create that Ripplefold effect.

It is available for the complete range of Kingtrack Systems and in all Colours. It can be **Hand Drawn** single system

For a **Double System** in a matching colour, it can be co-ordinated with Kingtrack, in either a **Hand or Cord** operated behind.



#### Federation Poles Hand Drawn Ripplefold.

A Federation Poles is a Wooden Fascia with Kingtrack Aluminium Track screwed behind. Combination of Hand and or Cord Drawn Tracks available, in Single or Double systems. A great look when using Ripplefold.







### FineLine Hand Drawn Ripplefold.

FineLine is a small profiled track with a D