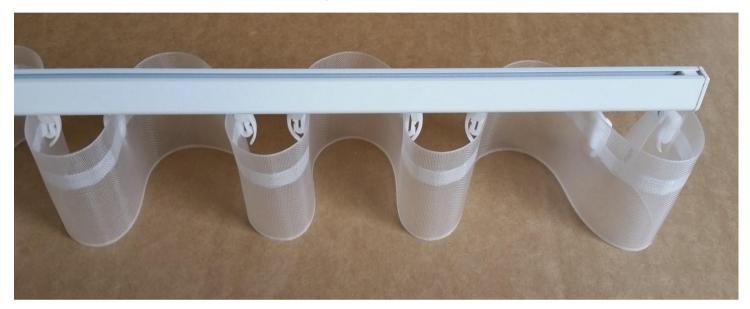

#### Kingtrack Hand Drawn Ripplefold

Kingtrack MK2 Ripplefold is our Standard Kingtrack Alumimium C- section track with a purpose designed slider and pendent system to create that Ripplefold effect.

It is available for the complete range of Kingtrack Systems and in all Colours. It can be **Hand Drawn** single system