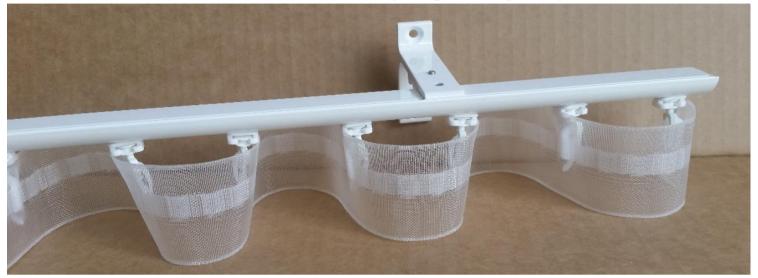

All Ripplefold Systems are supplied with Kingtrack Leverloc Metal Bracket, Bracket covers and Clear Acrylic Flick sticks @ 75cm with Stainless Clip for Hand operated Ripplefold tracks.

Colours: Nickel, White, Ivory, Gold and Black.