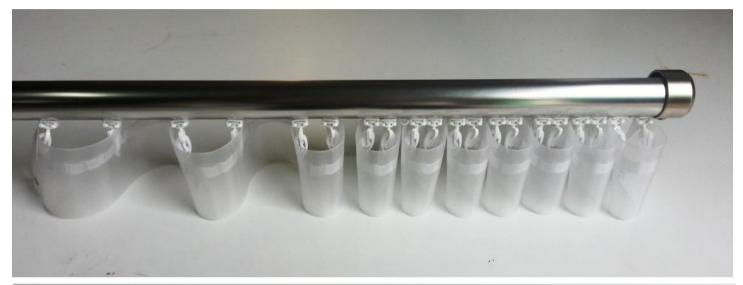

#### also known as Wave-Fold or S-Fold (Hand Drawn only)

MK2 RippleFold (Hook and Tape) is an eyelet slider system where each slider is connected, with spacing of 50mm intervals. A Clear Heading Tape, ideal for sheers is attached to a curtain. Gathering Hooks spaced at 100mm apart giving 100% fullness. For an easy made and hung curtain, with that Elegant Wave Look. For added or reduced fullness spacing of gathering hooks can be altered.

MK2 Ripplefold can be used on Kingtrack Aluminium, Kingtrack Supreme Decorator, Kingtrack Federation Poles, Somfy Glydea Motorised, Fine Line and Tubeslider