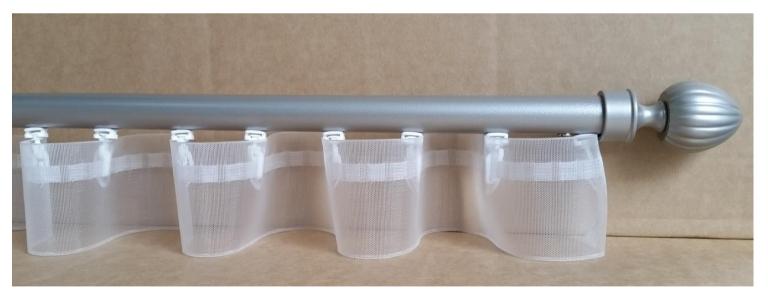

Hand or Cord** operated behind.



#### Federation Poles Hand Drawn Ripplefold.

A Federation Poles is a Wooden Fascia with Kingtrack Aluminium Track screwed behind. Combination of Hand and or Cord Drawn Tracks available, in Single or Double systems. A great look when using Ripplefold.







### FineLine Hand Drawn Ripplefold.

FineLine is a small profiled track with a Decorative Rolled Edge in the front.

It's slimline design is Elegant, Discret and is perfect for the modern homes of today.

Available as Hand Drawn and in White only FineLine can be bent (Template required)



#### Tubeslider Hand Drawn Ripple Fold.

Tubeslider is a 25mm Diameter Aluminium Pole. Hand only is available however looks Stunning when Ripplefold is using when combining a Kingtrack Hand or Corded track behind.







## Somfy Glydea Ripple Fold.

# Motorised with Remote Control or intergated with a Home Automation System



### Our Ultimate Curtain track System. Somfy Glydea

**Custom Bending is Available**