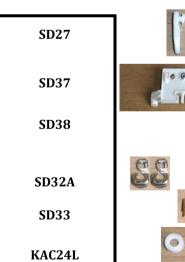

### Components

**Sliders** 

**Decorator Underlap Arm** 

**Decorator Overlap Arm** 

Cord Guides (pair)

**Track Stop** 

**Brass Insert Pulley** 