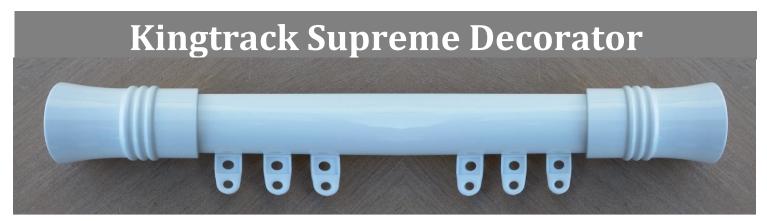

# **Kingtrack Supreme Decorator**

Cut To Measure with **Sliders** & Brackets.., Minimum charged size is 1 metre **Smooth and Reeded Finishes available.** 

### GOLD, NICKEL, WHITE, IVORY AND BLACK.

All Decorator Poles will be supplied; unless requested otherwise; with Bracket Base Covers. See page 6 for prices