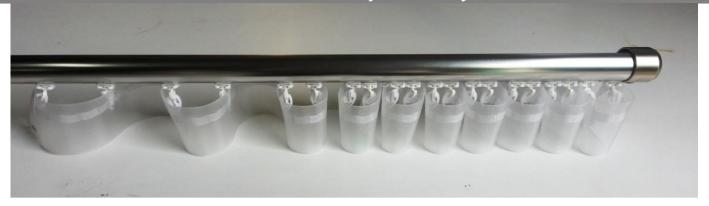

## Supreme Ripplefold

50mm Clear Tape System with Gathering Hook. Hand Drawn Systems only

Allow approx 2.1/4 x width for ordering Fabric

Colours: Nickel, White, Ivory and Black

**Cut to Measure** 

#### **Single Supreme Ripplefold MK2**

Single Hand Supreme Ripplefold Track