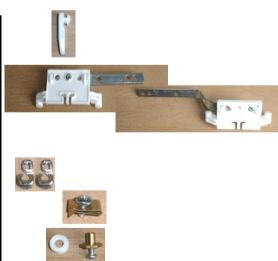

### Components

**Sliders** 

**Decorator Underlap Arm** 

**Decorator Overlap Arm** 

Cord Guides (pair)

**Track Stop** 

**Brass Insert Pulley** 