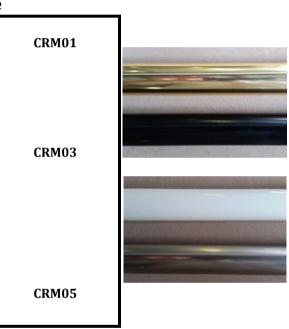

### GOLD, NICKEL, WHITE, IVORY AND BLACK.

All Decorator Poles will be supplied; unless requested otherwise; with Bracket Base Covers. See page 6 for prices